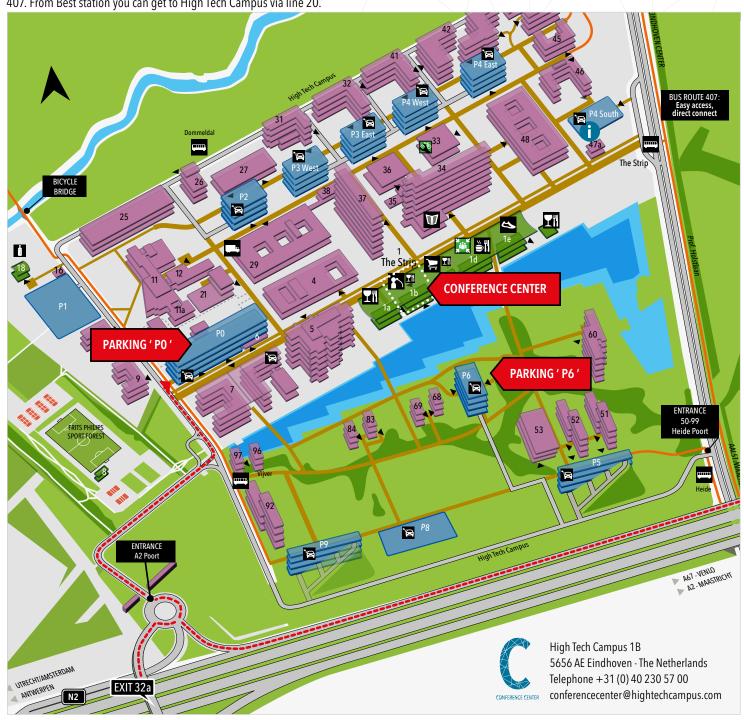

#### **BY CAR**

- Follow the signs for Eindhoven-Centrum or Veldhoven / Randweg N2 (not highway A2) and leave the motorway at exit (afrit) 32a High Tech Campus.
- When using a route planner or navigation system, please enter the address 'High Tech Campus 1' at Eindhoven.
- NOTE: Not all route planners and navigation systems have updated software. You may find the Campus under its former address 'Professor Holstlaan 4'.

#### **PARKING**

Visitors are advised to park in garage PO (<u>click here for google maps</u>), please follow the signs to our <u>Conference Center</u>. If garage PO is full, please park in P6.

All gates to Randweg N2 and Professor Holstlaan are open during weekdays, between 06.30 and 20.30 hours.

### **BY PUBLIC TRANSPORT**

Easy access from NS railway station Eindhoven with bus connection line 407. From Best station you can get to High Tech Campus via line 20.

All catering and conference facilities are located at The Strip.